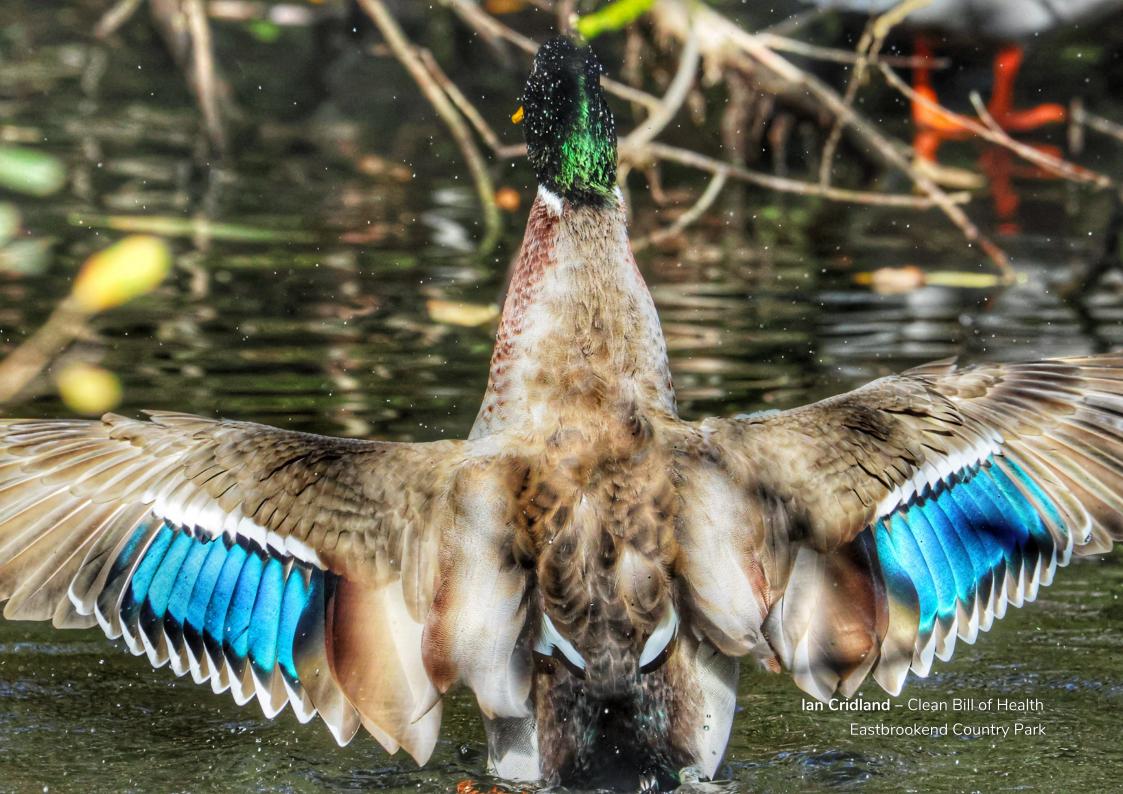

**AUGUST 2024** 

"On a gloriously sunny day this mallard was giving a fantastic display, showing its beautiful colours, it made me reflect on how very lucky we are to have such beautiful wildlife on our doorstep" - lan

#### want to find out more?

Iridescence in bird feathers, like the blues and greens of mallards, occurs when light interacts with special structures in the feathers called melanosomes, which affects the way light is reflected off them.