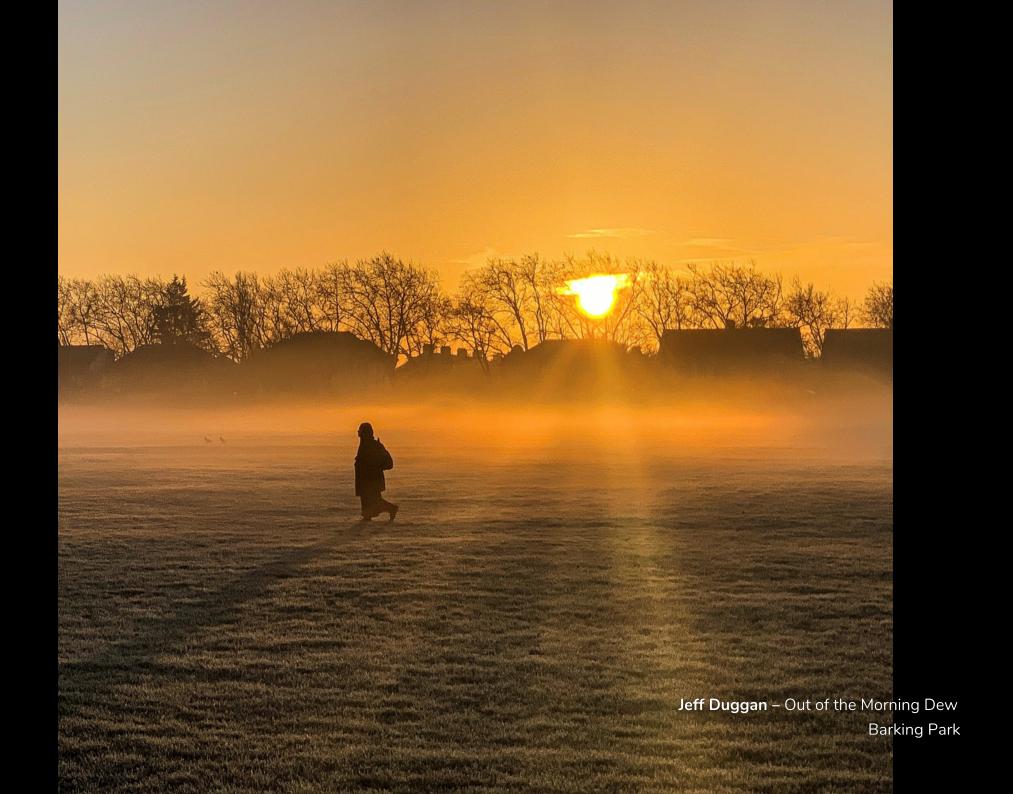

**NOVEMBER 2024** 

"I frequently walk the open spaces of the borough, with my trusty camera at hand. This scene caught my eye after initially taking a picture of the morning dew and sunrise"

- Jeff

#### want to find out more?

Why do rays appear to radiate outwards from the Sun? It is a trick of the light, caused by perspective, known as crepuscular rays. These are often seen at sunrise or sunset.