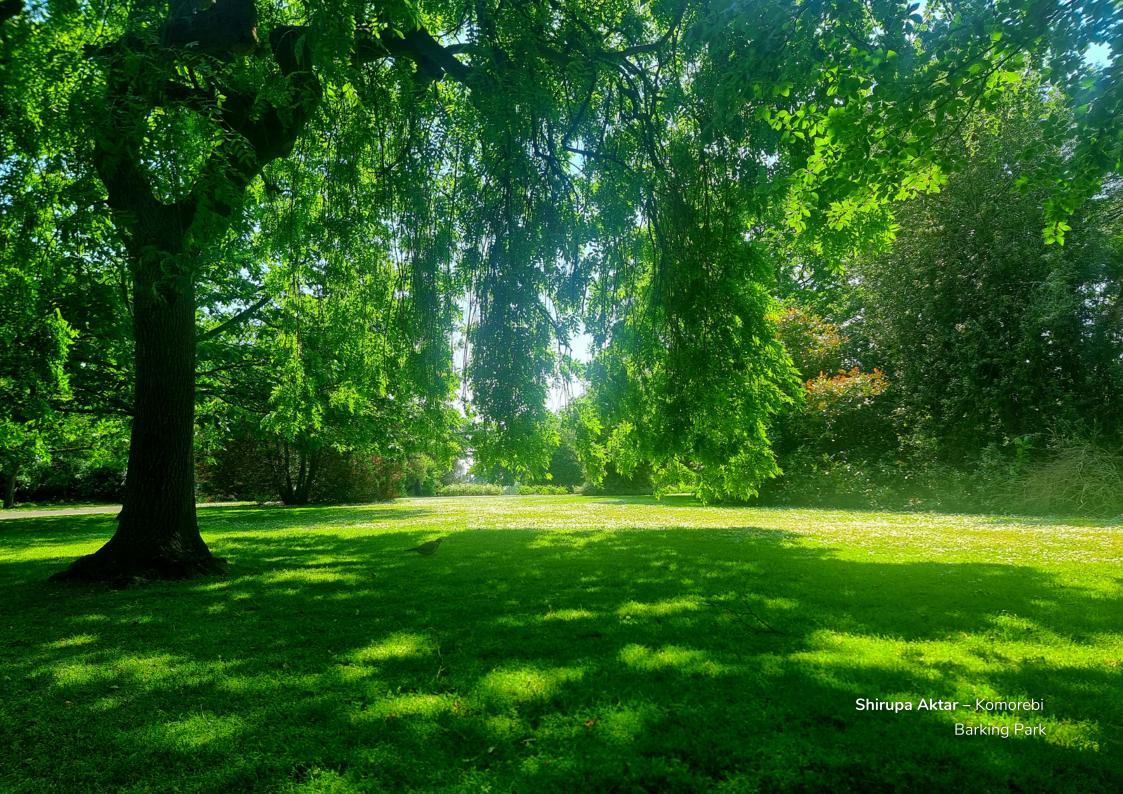

**MAY 2024** 

"My inspiration behind this photo is the Japanese concept of Komorebi, which means the scattered sunlight that filters through leaves of trees" - Shirupa

#### want to find out more?

komorebi
describes the
beauty and wonder
we experience
when leaves
overhead cast
dancing shadows
on the ground. This
visual symphony of
light and dark
reminds us that
beauty and
positivity can be
found in the