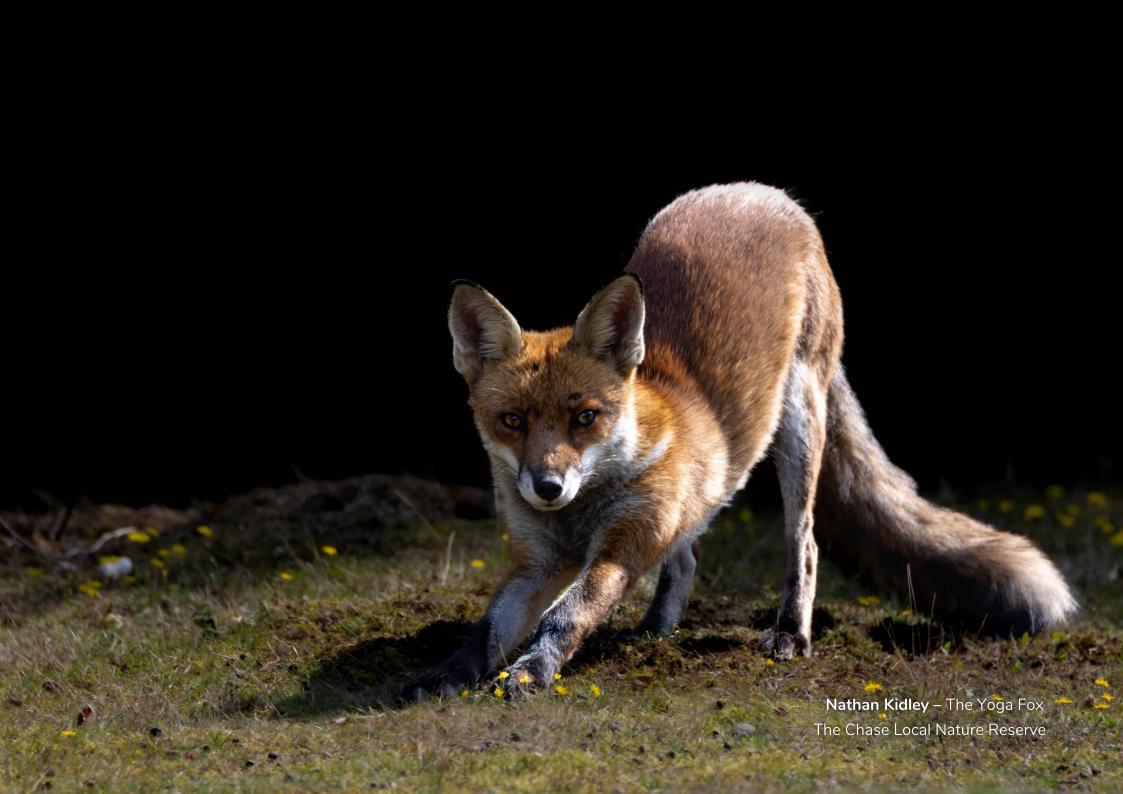

"As I knelt down and readied the camera, the fox began his ritual stretches, all the while keeping me under his watchful eye"

- Nathan

#### want to find out more?

Animal eyes evolved different shaped **pupils**, which regulate the light that reaches the receptors at the back of the eye, depending on their lifestyles. Ambush predators, like foxes, have vertical slit pupils that allow them to accurately judge distance and movement.