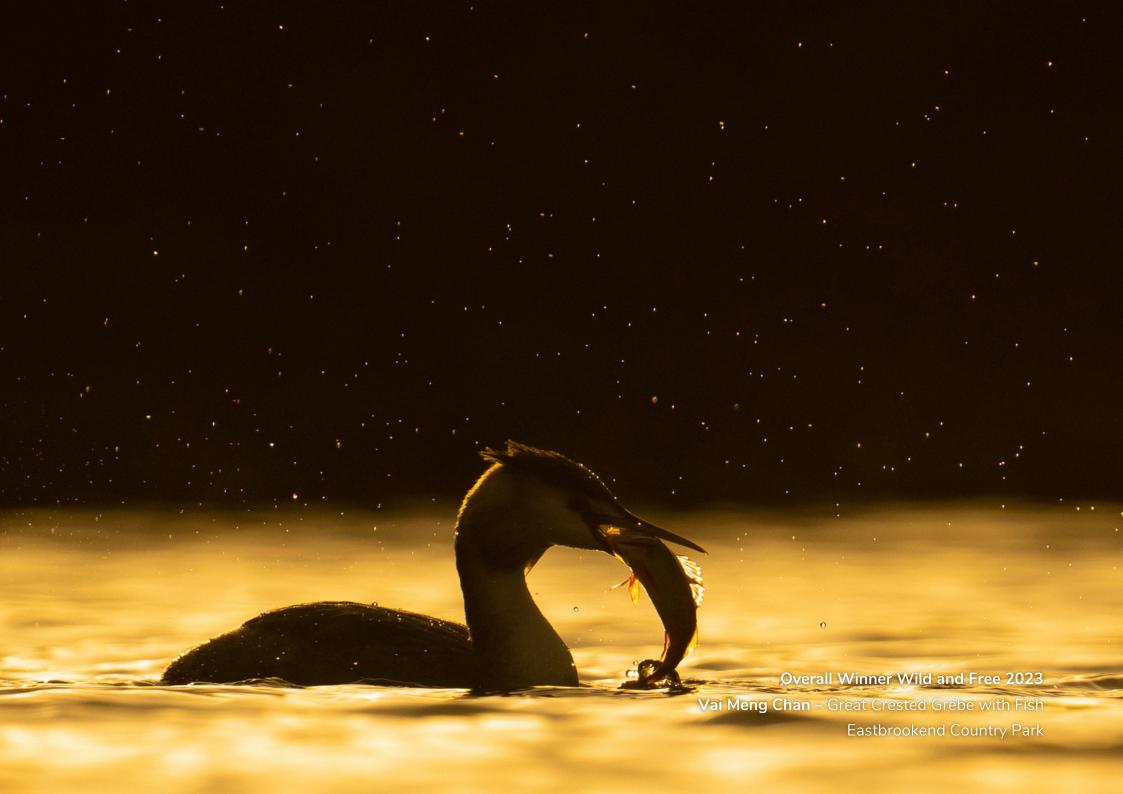

# what inspired this winning photo?

**JANUARY 2024** 

"In the morning 'magic hour', the struggling fish splashes golden water droplets, breaking the tranquillity"
- Vai Meng

#### want to find out more?

The Magic Hour refers to a unique period of the day that occurs just after sunrise or just before sunset. This brief spell of warm light occurs when the sun is low on the horizon and its light is diffused by the atmosphere.