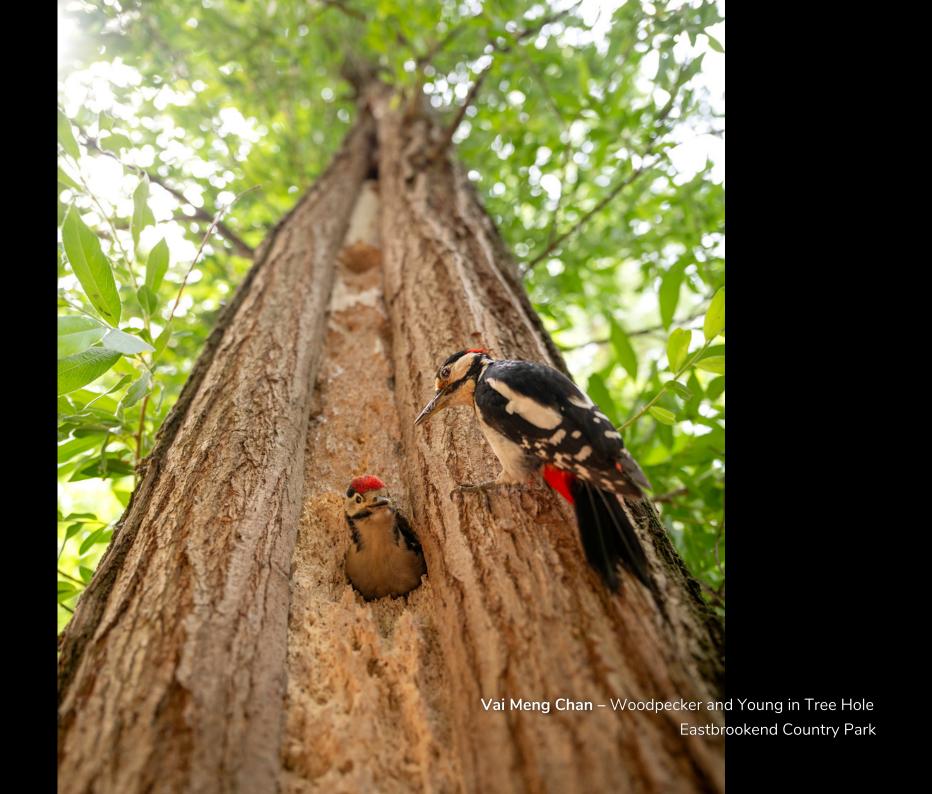

"This image was taken using a remotely activated camera in order to capture the moment without disturbing the wildlife"
- Vai Meng

#### want to find out more?

Woodpeckers are diurnal, active in the day and asleep at night, which is why they are rarely seen after dark. These birds typically forage during the day and sleep in self-excavated roost cavities in trees.