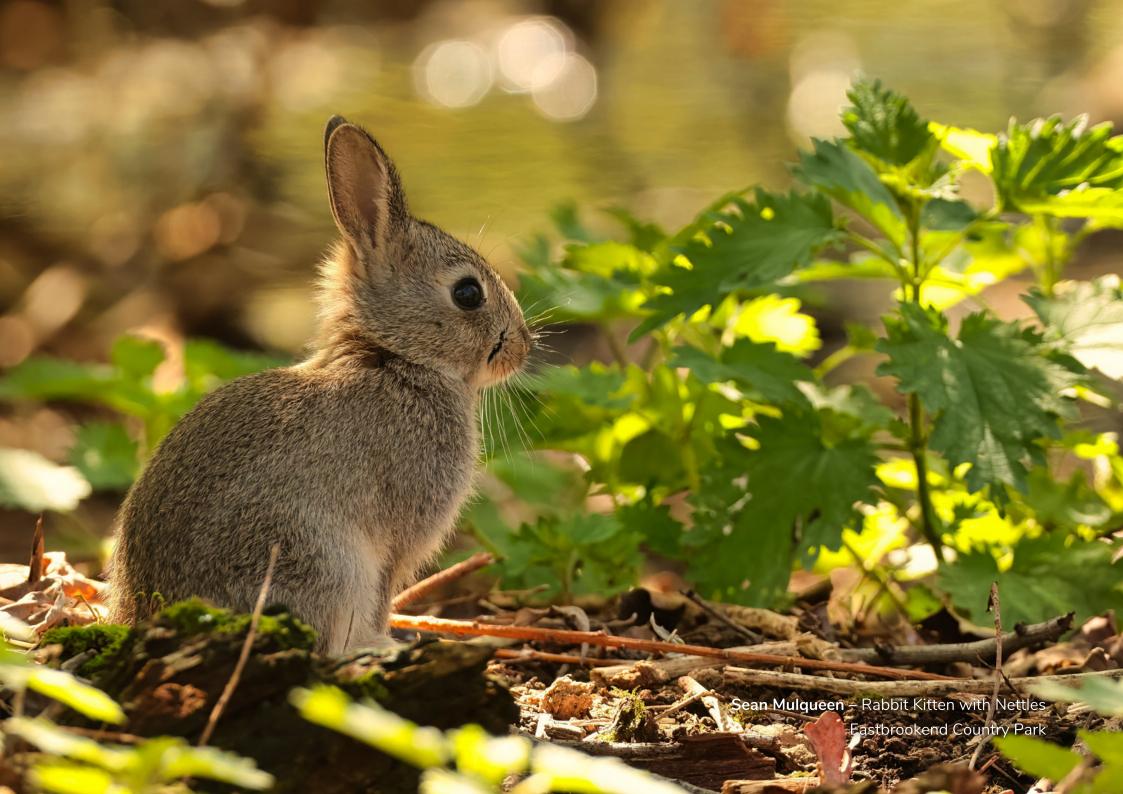

**FEBRUARY 2024** 

"I could see the young rabbits running about near Eastbrook Grove. The light was reflecting off the water and the leaves, and backlit the rabbit"

#### want to find out more?

Rabbits are
crepuscular which
means that they are
active in the early
morning and
evening hours.
They have
specialised eyes
that help them see
well in the dim light
conditions of dawn