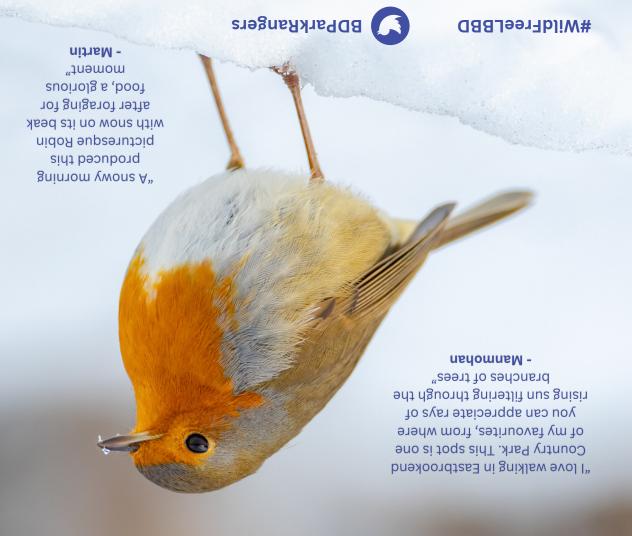

# next deal, a calendary mant to see done photos in

www.barkinganddagenhamcountry,
parks.com/wild-and-free-in-lbbd\
or email rangers@lbbd.gov.uk
to enter your photos in next year's
photo competition!

Cover photo by Manmohan Singh Kaith - Rays of Hope - Eastbrookend Country Park
Back cover photo by Martin Buckley - Snowy Robin - Eastbrookend Country Park