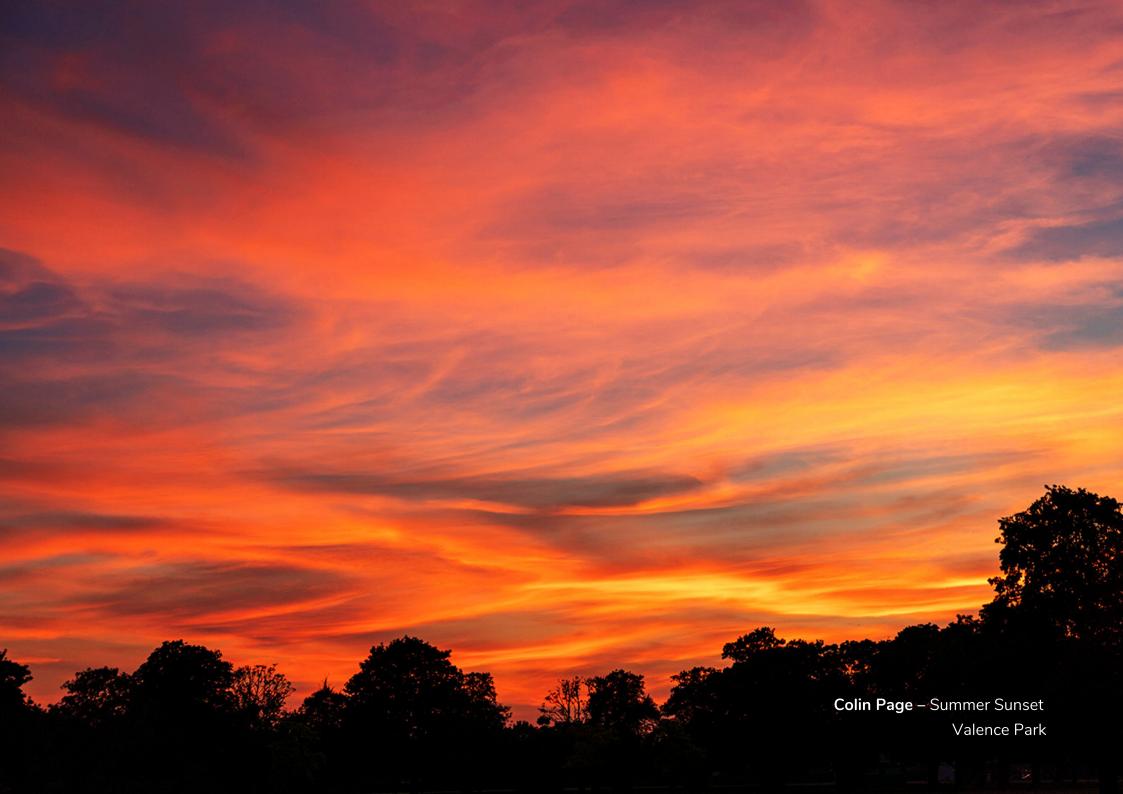

**JULY 2024** 

28 29 30 31

11 12 13

24 25 26 27

"This photo was taken by chance in Valence Park as I was walking home. It is a great open space, in a neverending growing city, to witness the changing of the seasons"
- Colin

#### want to find out more?

Red sky at night, shepherd's delight. When dust is trapped in the atmosphere by high pressure, blue light is scattered, leaving just red. In the UK a red sunset usually means good weather is on its way...