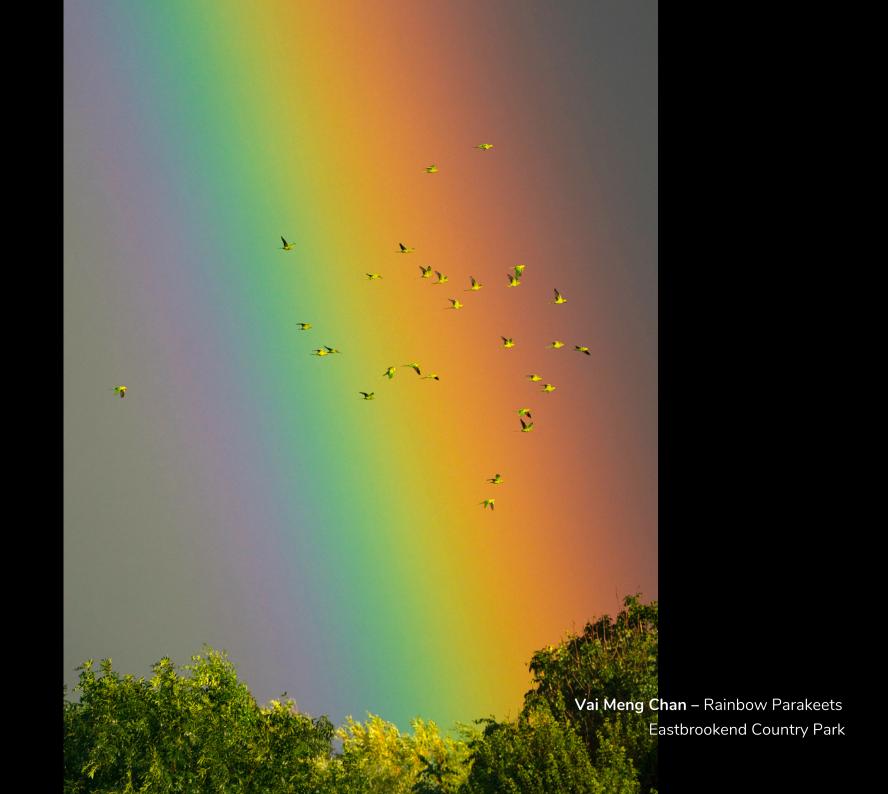

"It's an unforgettable moment for me, you never know when a miracle is going to happen!" - Vai Meng

#### want to find out more?

How are **Rainbows** formed? Raindrops in the air act like tiny prisms, causing sunlight to refract, which makes the light separate into the 7 familiar colours of the rainbow: red, orange, yellow, green, blue, indigo