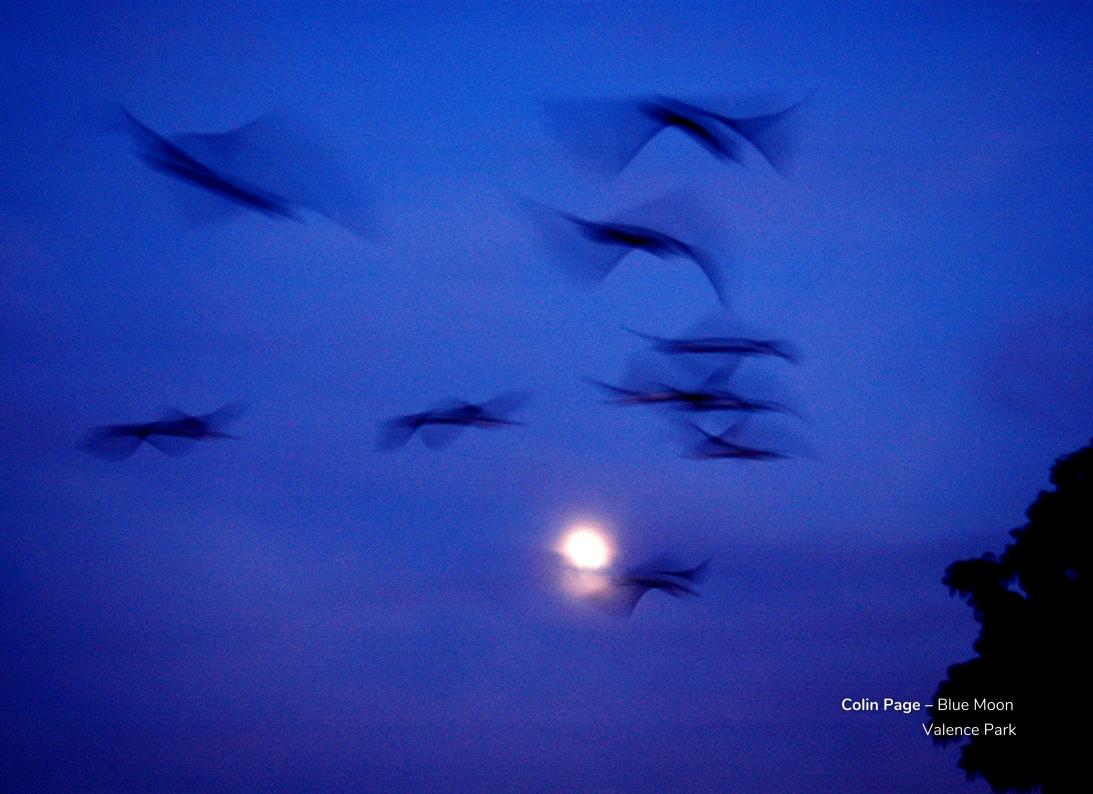

**OCTOBER 2024** 

6

13

20

27

"The photo shows a gaggle of Canada geese flying into a full moon in November, I heard them overhead and quickly put the camera to my eye" - Colin

## want to find out more?

Once in a blue moons. Blue moon. Blue moons usually occur every 2-3 years and are named because of their rarity, not due to their colour. A blue moon is the second full moon in a calendar month.