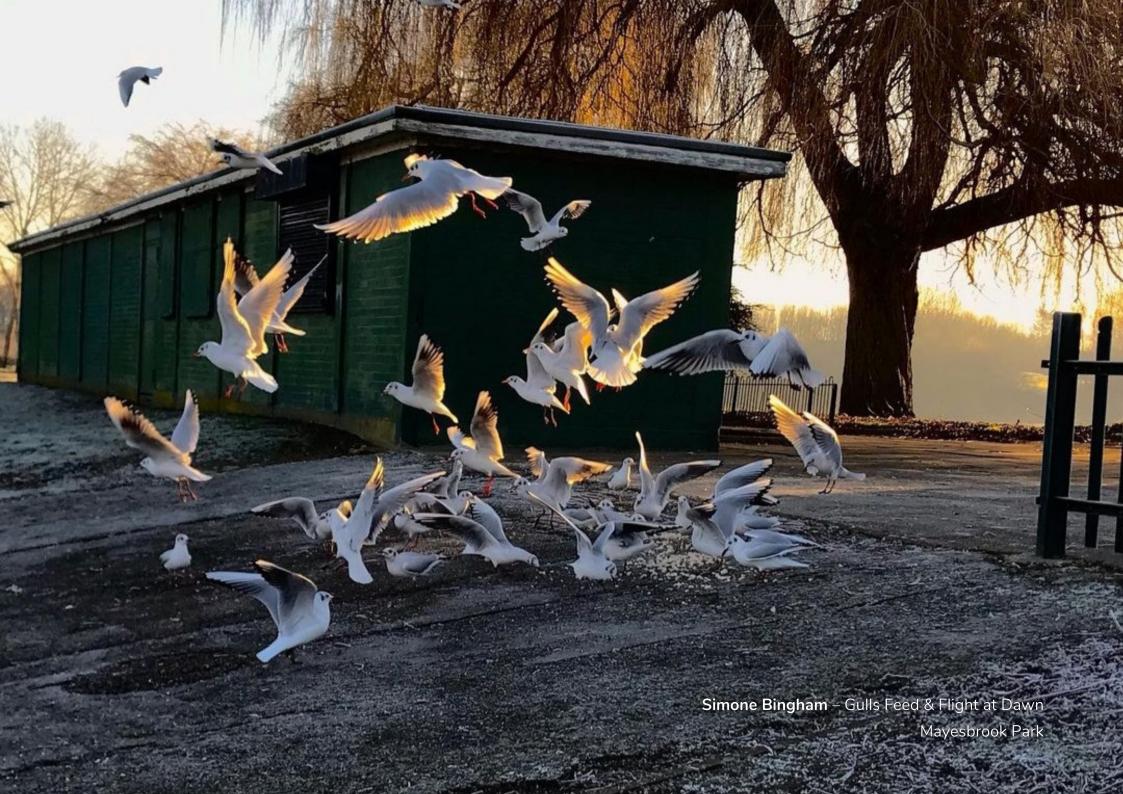

# Dawn til Dusk - the magic of light in nature

**CALENDAR 2024** 

created by LBBD Ranger Service with photography by local park lovers

**DECEMBER 2023** 

"I was amazed when all the seagulls came so close to me to feed, with the sunrise from behind reflecting on their wings" - Simone

#### want to find out more?

In winter, blackheaded gulls actually have a white head with dark ear spots. Their dark brown 'hood' only appears in the summer. Birds change their plumages by moulting, a process which is triggered by environmental factors, including changes in daylight hours.