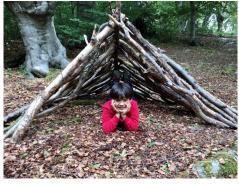

Lean them back on to the longer Y stick.

It's finished! Pop your toy inside his new den.

Only collect branches from the forest floor.

Add sticks to both sides of the longer Y stick.

Level up: make a big version for yourself!