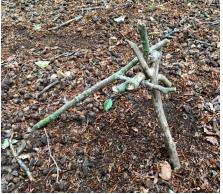

Interlock the two smaller Y shaped sticks.

Keep going! You're almost there!

Remember: leave the woods as you found it.

In partnership with: