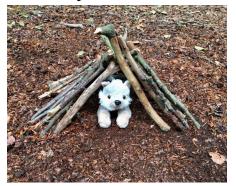

Lean them back on to the longer Y stick.

It's finished! Pop your toy inside his new den.

Only collect branches from the forest floor.

Add sticks to both sides of the longer Y stick.

Level up: make a big version for yourself!