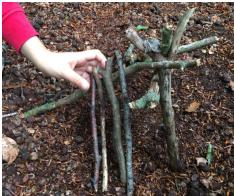

Lean them back on to the longer Y stick.

It's finished! Pop your toy inside his new den.

Only collect branches from the forest floor.

Add sticks to both sides of the longer Y stick.

Level up: make a big version for yourself!