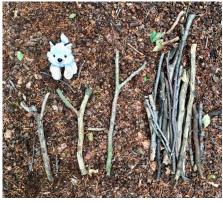

## Outdoor Family Fun: Building a Den!

On your next outdoor adventure why not make a den or debris shelter for your favourite toy? This design is known as a 'kennel shelter'.

This is what you will need to find / bring.