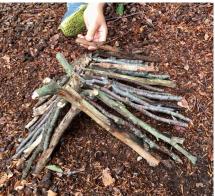

Lean them back on to the longer Y stick.

It's finished! Pop your toy inside his new den.

Only collect branches from the forest floor.

Add sticks to both sides of the longer Y stick.

Level up: make a big version for yourself!