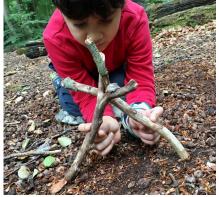

Interlock the two smaller Y shaped sticks.

Keep going! You're almost there!

Remember: leave the woods as you found it.

In partnership with: